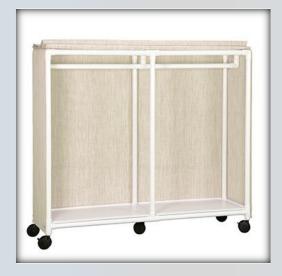

### **Garment Rack**

| Technical Data   |                |
|------------------|----------------|
| Height:          | 62"            |
| Width:           | 71"            |
| Depth:           | 20"            |
| Hanging Bar      | Two - 32"      |
| Weight:          | 44 lbs         |
| Ship Weight:     | 49 lbs         |
| Shipping Method: | Common Carrier |
|                  |                |

#### Features:

- Injection molded bottom shelf
- 2 32" hanging bars
- Top support plate
- 10 clothes dividers included
- 4" easy-roll casters (2 locking)
- Covers available in 9 Sunsure<sup>®</sup> mesh and 4 Sure-Chek<sup>®</sup> vinyl colors