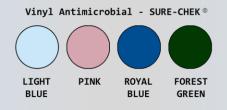

#### Features:

- Injection molded bottom shelf
- 2 32" hanging bars
- Top support plate
- 10 clothes dividers included
- 4" easy-roll casters (2 locking)
- Covers available in 9 Sunsure<sup>®</sup> mesh and 4 Sure-Chek<sup>®</sup> vinyl colors