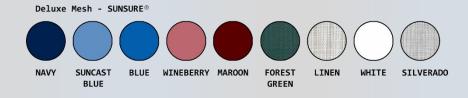

#### Features:

- Injection molded bottom shelf
- 2 32" hanging bars
- Top support plate
- 10 clothes dividers included
- 4" easy-roll casters (2 locking)
- Covers available in 9 Sunsure<sup>®</sup> mesh and 4 Sure-Chek<sup>®</sup> vinyl colors